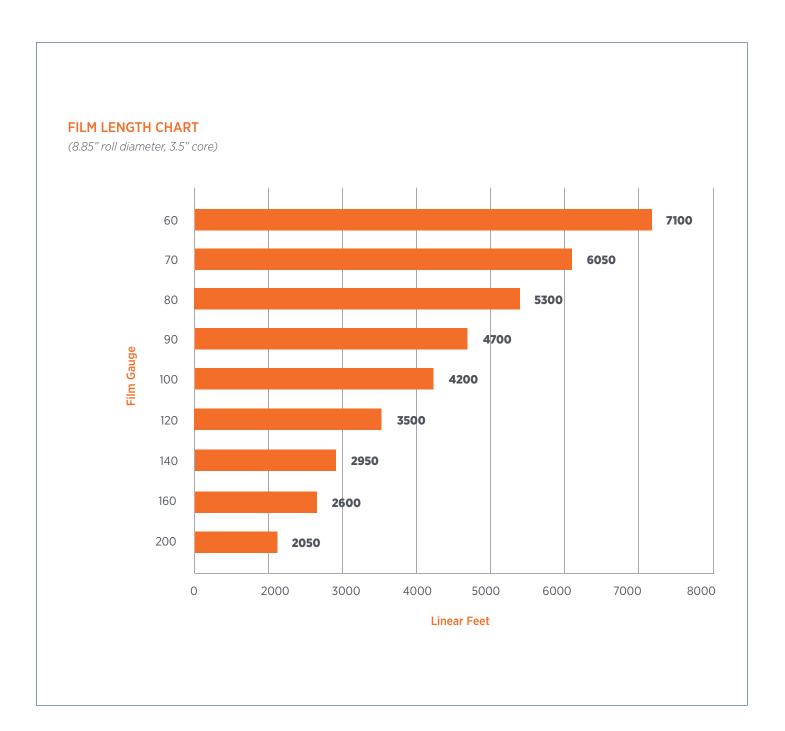

# NON-FOOD

- Multi-pack products
- Face masks
- Medical tools
- · Distribution packaging
- Your product here

| PRODUCT | GAUGES                                   | WIDTHS | CERTIFICATION |
|---------|------------------------------------------|--------|---------------|
| HSCT1-F | 60, 70, 80, 90, 100, 120, 140, 160, 200* | 8"-16" | FDA           |
|         | * Standard gauge = 120                   |        |               |
| HS2AF-F | 80, 100, 120, 140*                       | 8"-16" | FDA           |
|         | * Standard gauge = 120                   |        |               |